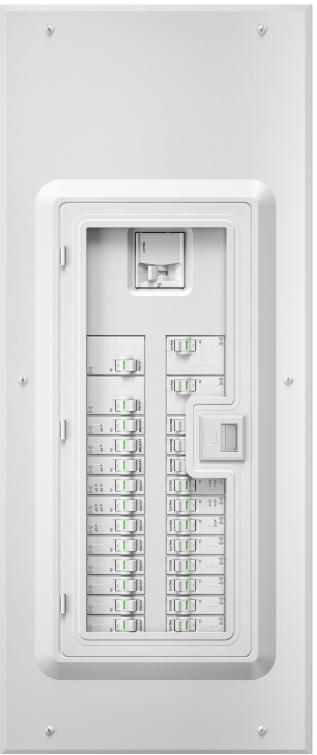

## The Leviton Load Center

Take power to new heights with the award-winning Leviton Load Center – the industry's most intelligent circuit breaker system available today. It's the smart solution that offers unparalleled management of your home's electrical system.

### **Smart**

Wi-Fi® or Ethernet connection options for remote monitoring, tripping and firmware updates

### **Fastest Installation**

Allows for all wiring at rough-in, without any circuit breakers present<sup>2</sup>

The UL943 standard exempts GFCI circuit breakers from detecting and warning when the trip solenoid and/or switching semiconductor fails in the "open" state, rendering the GFCI circuit breaker incapable of tripping in response to a fault condition, resulting in complete loss of GFCI protection.