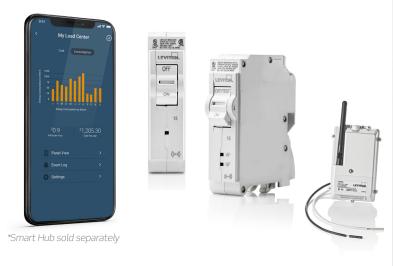

# What's a Smart Home without a Smart Circuit Breaker?

Using the intuitive My Leviton app, homeowners who select the Leviton Smart Load Center will enjoy easy access to four essential elements of their load center's data via a smartphone, tablet or desktop.

### **Energy Use**

- View real-time energy consumption: total aggregate, individual circuit, or trends by day, week, month, and year
- Calculate your approximate total energy cost per month

### Control

- Remotely turn OFF any circuit breaker<sup>3</sup>
- View system status in real time and detect if critical loads need to be addressed

### Alerts & Updates

- Know when and why a circuit breaker trips
- Be informed if a load is ON or not drawing power for an extended time
- Via remote firmware updates, get the latest protection capabilities and newest features