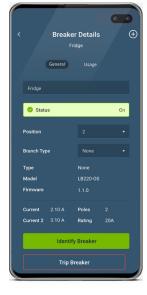

# What's a Smart Home without a Smart Circuit Breaker?

Using the intuitive My Leviton app, homeowners who select the Leviton Smart Load Center will enjoy easy access to four essential elements of their load center's data via a smartphone, tablet or desktop.

### **Energy Use**

- View real-time energy consumption: total aggregate, individual circuit, or trends by day, week, month, and year
- Calculate your approximate total energy cost per month

### Control

- Remotely turn OFF any circuit breaker<sup>3</sup>
- View system status in real time and detect if critical loads need to be addressed

### Alerts & Updates

- Know when and why a circuit breaker trips
- Be informed if a load is ON or not drawing power for an extended time
- Via remote firmware updates, get the latest protection capabilities and newest features