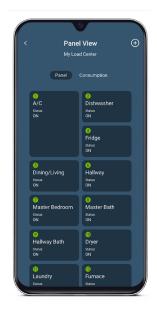

### Control

- Remotely turn OFF any circuit breaker<sup>3</sup>
- View system status in real time and detect if critical loads need to be addressed

### Alerts & Updates

- Know when and why a circuit breaker trips
- Be informed if a load is ON or not drawing power for an extended time
- Via remote firmware updates, get the latest protection capabilities and newest features