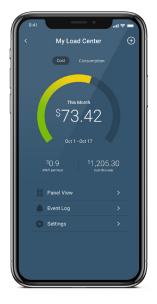

### **Energy Use**

- View real-time energy consumption: total aggregate, individual circuit, or trends by day, week, month, and year
- Calculate your approximate total energy cost per month

### Control

- Remotely turn OFF any circuit breaker<sup>3</sup>
- View system status in real time and detect if critical loads need to be addressed